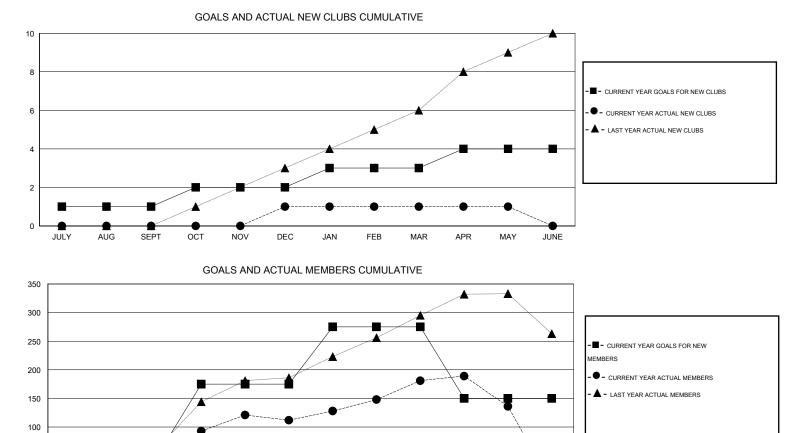

## LOCATION MALAYSIA

| Clubs RESULTS FOR 2015-2016 |   |   |   |   | Members<br>RESULTS FOR 2015-2016 |      |     |    |     |
|-----------------------------|---|---|---|---|----------------------------------|------|-----|----|-----|
|                             |   |   |   |   |                                  |      |     |    |     |
| JULY/AUG/SEPT               | 1 | 0 | 0 | 0 | JULY/AUG/SEPT                    | 50   | 133 | 91 | 42  |
| OCT/NOV/DEC                 | 1 | 1 | 0 | 1 | OCT/NOV/DEC                      | 125  | 165 | 95 | 70  |
| JAN/FEB/MAR                 | 1 | 0 | 0 | 0 | JAN/FEB/MAR                      | 100  | 86  | 17 | 69  |
| APR/MAY/JUNE                | 1 | 0 | 0 | 0 | APR/MAY/JUNE                     | -125 | 16  | 61 | -45 |

50 0 SEPT JULY AUG OCT NOV DEC JAN FEB MAR APR JUNE MAY ٦٢ T Γ

| 87 CLUBS OF 112 ADDED 1 OR MORE | GENDER DISTRIBUTION                            |                                                                                                                                              |                                                                                                                                                                                        |
|---------------------------------|------------------------------------------------|----------------------------------------------------------------------------------------------------------------------------------------------|----------------------------------------------------------------------------------------------------------------------------------------------------------------------------------------|
| NEW MEMBERS                     | MALE                                           | 2,503 (72.28%)                                                                                                                               |                                                                                                                                                                                        |
| _                               | FEMALE                                         | 960 (27.72%)                                                                                                                                 |                                                                                                                                                                                        |
|                                 |                                                |                                                                                                                                              |                                                                                                                                                                                        |
|                                 |                                                |                                                                                                                                              |                                                                                                                                                                                        |
|                                 | FAMILY UNIT MEMBERS                            | 3                                                                                                                                            | 352<br>160                                                                                                                                                                             |
|                                 | HEAD OF HOUSEHOLD                              |                                                                                                                                              |                                                                                                                                                                                        |
| _                               | NON-HEAD OF HOUSEHOLD                          |                                                                                                                                              |                                                                                                                                                                                        |
|                                 | 87 CLUBS OF 112 ADDED 1 OR MORE<br>NEW MEMBERS | NEW MEMBERS     MALE       FEMALE     FEMALE       CLICK HERE FOR HEALTH     FAMILY UNIT MEMBERS       ASSESSMENT DATA     HEAD OF HOUSEHOLD | NEW MEMBERS       MALE       2,503 (72.28%)         FEMALE       960 (27.72%)         CLICK HERE FOR HEALTH.       FAMILY UNIT MEMBERS         ASSESSMENT DATA       HEAD OF HOUSEHOLD |